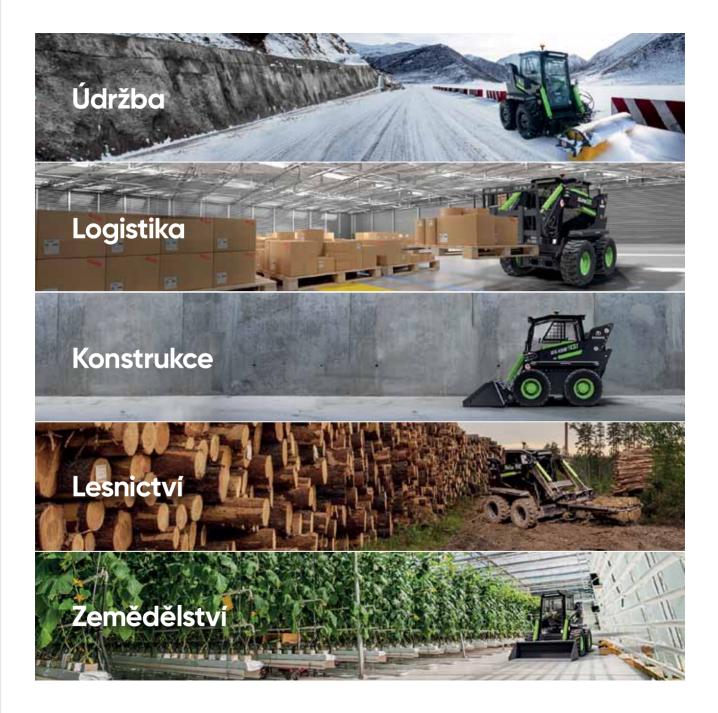

## Široká nabídka přídavných zařízení.

Kombinovaná lopata

Sněhová fréza

Paletizační vidlice

Střihač stromů

Štípačka dřeva

... a dalších **34 rozšíření** najdete na kovacoelectric.com

# Vyberte si to svoje.

Zemědělství **Farmářské vidle** 

Úprava terénu **Křovinořez** 

Zemědělství **Lopata s přidržováním** 

Stavba **Mixovací lžíce** 

Zemědělství **Mulčovací zařízení** 

Zemědělství Nosič balíků

Stavba **Podkop** 

Úprava terénu Radlice na sníh

Zemědělství **Roštová lopata** 

Zemědělství **Rozmetač** 

Úprava terénu **Smeták** 

Úprava terénu **Úhlový smeták** 

Stavba Velkoobjemová lopata

Vidle na kulatinu