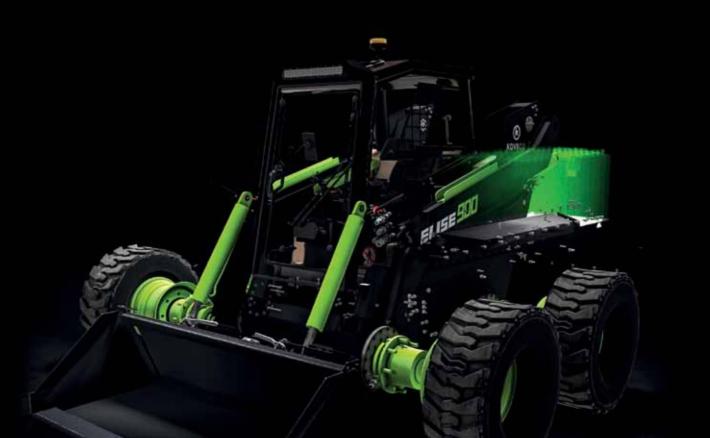

Nová generace smykového nakladače.

ELISE SOO

kovacoelectric.com

## Nabitý energií.

**ELISE 900.** První elektrický smykový nakladač na světě představuje špičkovou technologii a léta praxe společnosti Kovaco Electric.

Výdrž baterie

**2-8**<sub>h</sub>

se 400 Ah baterii až 6 hodin s 240 Ah baterii Výška zdvihu

3637<sub>mm</sub>

o 356mm více než konkurence Boční náklon

47°

o 10° více než konkurence

Světlá výška

262 mm

o 44mm vyšší než u konkurenčních výrobků Dálkové ovládání

**50** m

dosah s chytrou mobilní aplikací až 15m Hmotnost nákladu

900 kg

a 1400 kg s použitím 400Ah rozšířené baterie