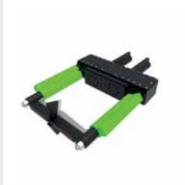

#### Volitelné funkce

- · Kabina bez oken
- Levá/ pravá parkovací kamera
- Ovládání přes mobilní aplikaci
- Klimatizace
- Integrovaná nabíječka
- 3fázová "STAR" nabíječka
- "ZIVAN" nabíječka
- Senzor otevírání dveří
- Standardní olověná 240Ah baterie
- Rozšířená 400Ah sada baterií

#### Základní výbava

Zadní kamera, Levé a pravé zadní zrcátko, Povinné osvětlení, Pracovní osvětlení, Přední pracovní světlo, 2x zadní pracovní světla, Bezpečnost. otevíratelná okna, Přední roleta, Tónované sklo, Stěrače, Bezpečnost. kabiny a lana, Sedadlo s bezpečnost. pásem, Systém detekce obsluhy, Rychloupínací zařízení – SAE J2513, Jednoruční ovladač, Vertikální vyrovnávání, Hydraulický tok oleje, Elektrické topení, Ovládací aplikace, Olověná baterie – 96V / 240Ah, Externí nabíječka baterií, Návod k obsluze a údržbě