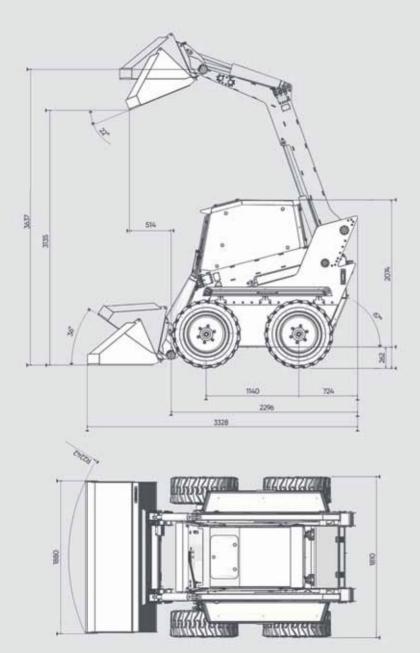

3637<sub>mm</sub>

o 356mm více než konkurence Boční náklon

47°

o 10° více než konkurence

Světlá výška

262 mm

o 44mm vyšší než u konkurenčních výrobků Dálkové ovládání

**50** m

dosah s chytrou mobilní aplikací až 15m Hmotnost nákladu

900 kg

a 1400 kg s použitím 400Ah rozšířené baterie

Porovnejte technické specifikace tohoto produktu online na adrese www.kovacoelectric.com

| Provozní hmotnost nakladače  | 3300 kg  |
|------------------------------|----------|
| Celková hmotnost nakladače   | 4200 kg  |
| Výška čepu závěsu            | 3637 mm  |
| Tlak hydraulického oleje     | 180 bar  |
| Proud hydraulického oleje    | 65 l/min |
| Zásobník hydraulického oleje | 40 I     |