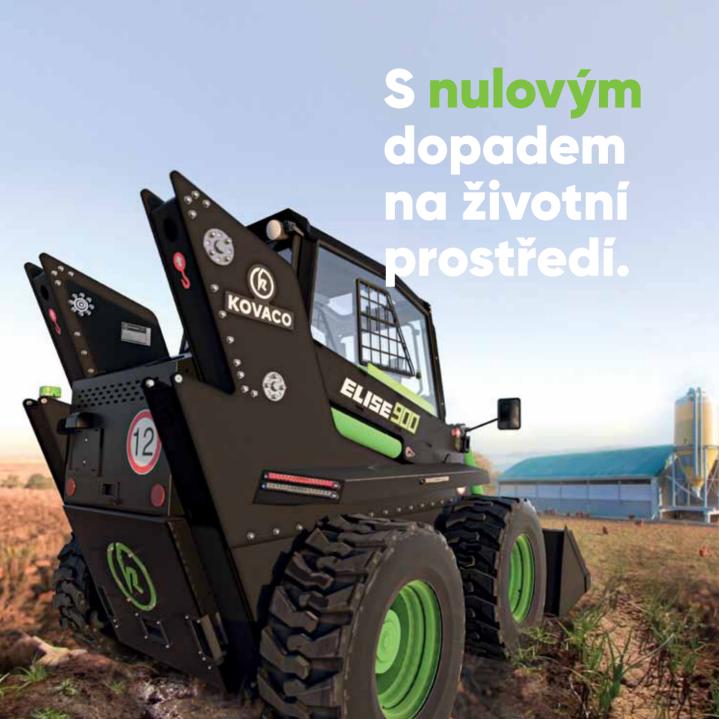

Nová generace smykového nakladače.

ELISE SOO

kovacoelectric.com

## Nabitý energií.

**ELISE 900.** První elektrický smykový nakladač na světě představuje špičkovou technologii a léta praxe společnosti Kovaco Electric.

Výdrž baterie

**2-8**<sub>h</sub>

se 400 Ah baterii až 6 hodin s 240 Ah baterii Výška zdvihu

3637<sub>mm</sub>

o 356mm více než konkurence Boční náklon

47°

o 10° více než konkurence

Světlá výška

262 mm

o 44mm vyšší než u konkurenčních výrobků Dálkové ovládání

**50** m

dosah s chytrou mobilní aplikací až 15m Hmotnost nákladu

900 kg

a 1400 kg s použitím 400Ah rozšířené baterie

## Elise je víc než nakladač, je to ucelený koncept.

Díky inovacím se snažíme být v KOVACO ELECTRIC neustále o krok napřed. Věříme v sílu jednoduchosti, proto jsme vyvinuli nové druhy 100% elektrických smykových nakladačů. Výkonná zařízení s maximální výdrží až 8 hodin na jedno nabití, nulovým negativním dopadem na životní prostředí a minimálními náklady na údržbu.